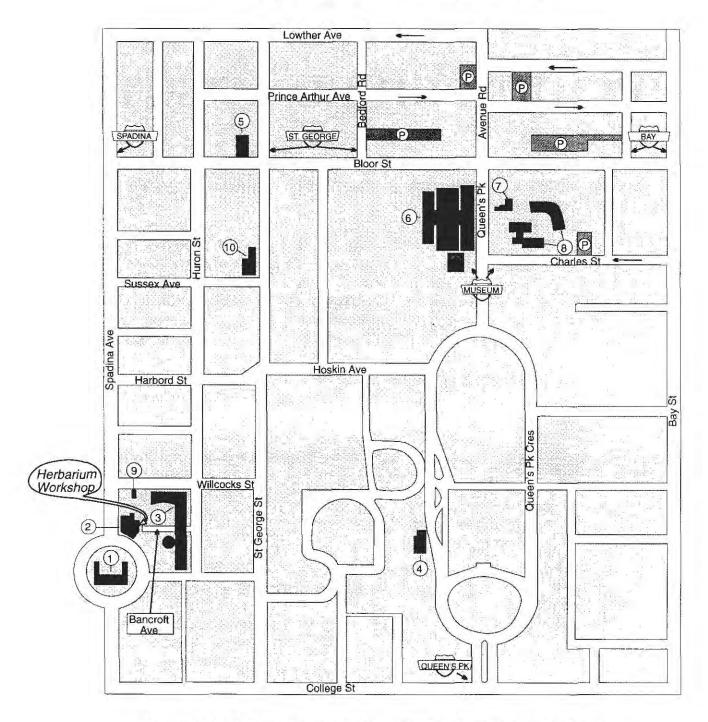

### Map of Conference Area

- ROM Botany Dept. Cryptogamic Herbarium,
   Spadina Crescent
- 2 Koffler Institute for Pharmacy Management, 575 Spadina Avenue
- ③ U of T Botany Dept., Earth Sciences Centre, 25 Willcocks Street
- 4 Sigmund Samuel (Canadiana) Building, ROM Botany Dept. Vascular Plant Herbarium, 14 Queen's Park Crescent
- Quality Hotel by Journey's End, 280 Bloor Street West

- 6 Royal Ontario Museum, Main Building, 100 Queen's Park
- Gardiner Museum, 111 Queen's Park
- 8 Victoria University residences
- 9 Faculty Club,41 Willcocks Street
- 10 Innis College, 2 Sussex Avenue

P Parking