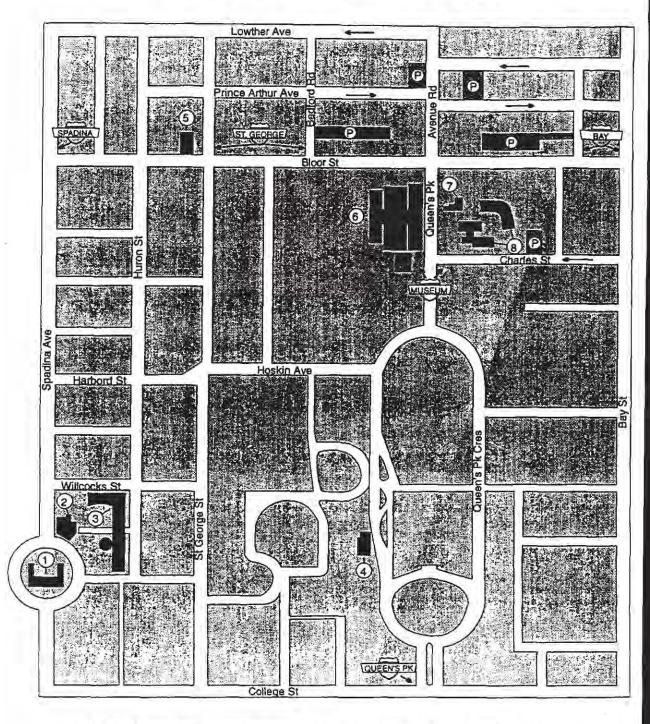

### Map of Conference Area

- ROM Botany Dept. Cryptogamic Herbarium,
   Spadina Crescent
- 2 Koffler Institute for Pharmacy Management, 575 Spadina Avenue
- ③ U of T Botany Dept., Earth Sciences Centre, 25 Willcocks Street
- 4 Sigmund Samuel (Canadiana) Building, ROM Botany Dept. Vascular Plant Herbarium, 14 Queen's Park Crescent
- Quality Hotel by Journey's End, 280 Bloor Street West

- 6 Royal Ontario Museum, Main Building, 100 Queen's Park
- Gardiner Museum, 111 Queen's Park
- 8 Victoria University residences
- 9 Faculty Club,41 Willcocks Street
- 10 Innis College, 2 Sussex Avenue

P Parking